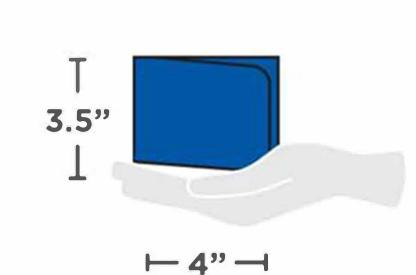

#### **Small Clutch**

Approximately the size of a hand, with or without strap or handle