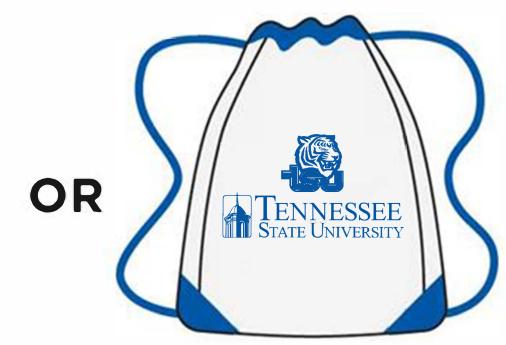

## APPROVED FOR ENTRY

Clear Bag Plastic, Vinyl, or PVC

OR

Plastic
Storage Bag
One Gallon, Sealable