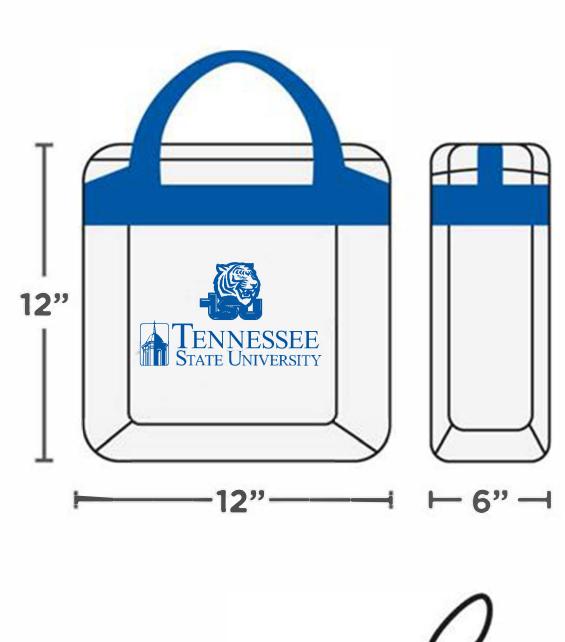

## APPROVED FOR ENTRY

Clear Bag Plastic, Vinyl, or PVC

OR

Plastic
Storage Bag
One Gallon, Sealable