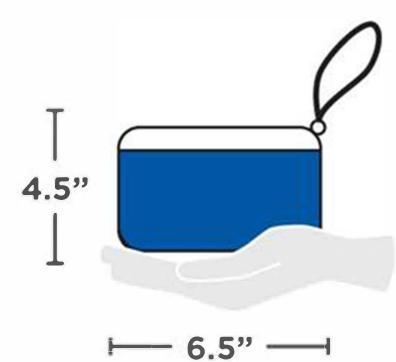

#### **Small Clutch**

Approximately the size of a hand, with or without strap or handle