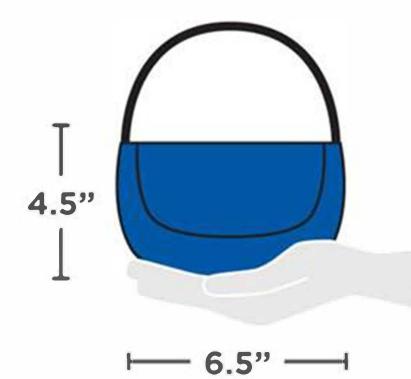

#### **Small Clutch**

Approximately the size of a hand, with or without strap or handle